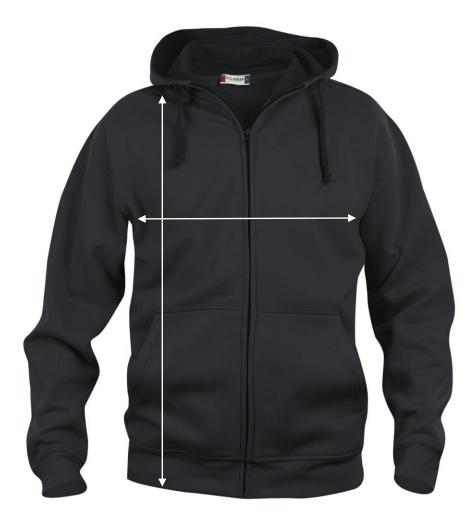

## measurements

|             | XS | S  | Μ  | L  |  |
|-------------|----|----|----|----|--|
| Body Length | 64 | 67 | 70 | 73 |  |
| ½ Chest     | 46 | 50 | 54 | 59 |  |
|             |    |    |    |    |  |

| XL | XXL | 3XL | 4XL | 5 <b>XL</b> |
|----|-----|-----|-----|-------------|
| 76 | 79  | 82  | 85  | 88          |
| 64 | 69  | 75  | 81  | 87          |
|    |     |     |     |             |